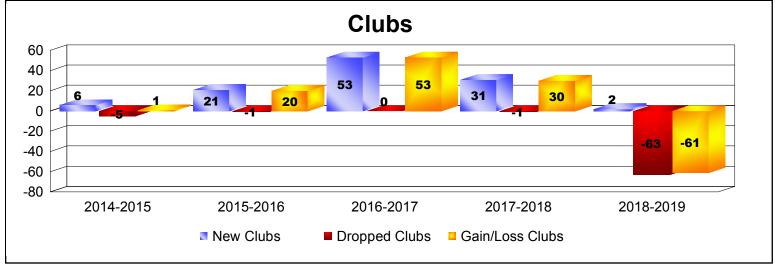

District 315B1 As of June 2019 Cumulative

| Year      | New<br>Clubs | Dropped<br>Clubs | Gain/<br>Loss<br>Clubs | New<br>Members | Charter<br>Members | Reinstate<br>Members | Transfer<br>Members | Total<br>Member<br>Added | Total<br>Members<br>Dropped | Gain/<br>Loss<br>Members |
|-----------|--------------|------------------|------------------------|----------------|--------------------|----------------------|---------------------|--------------------------|-----------------------------|--------------------------|
| 2014-2015 | 6            | -5               | 1                      | 95             | 144                | 11                   | 2                   | 252                      | -191                        | 61                       |
| 2015-2016 | 21           | -1               | 20                     | 162            | 425                | 1                    | 0                   | 588                      | -166                        | 422                      |
| 2016-2017 | 53           | 0                | 53                     | 448            | 1061               | 5                    | 2                   | 1516                     | -156                        | 1360                     |
| 2017-2018 | 31           | -1               | 30                     | 380            | 642                | 20                   | 5                   | 1047                     | -145                        | 902                      |
| 2018-2019 | 2            | -63              | -61                    | 225            | 77                 | 24                   | 0                   | 326                      | -1683                       | -1357                    |
| Average   | 23           | -14              | 9                      | 262            | 470                | 12                   | 2                   | 746                      | -468                        | 278                      |