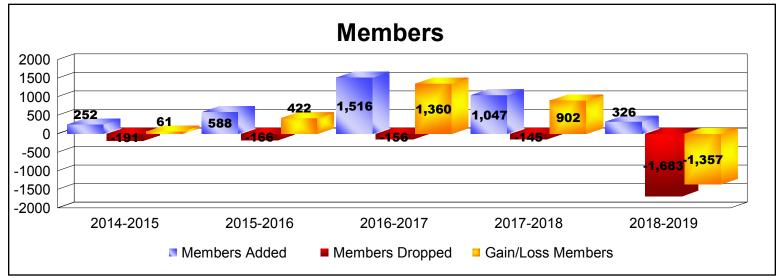

District 315B1 As of June 2019 Cumulative

| Year      | New<br>Clubs | Dropped<br>Clubs | Gain/<br>Loss<br>Clubs | New<br>Members | Charter<br>Members | Reinstate<br>Members | Transfer<br>Members | Total<br>Member<br>Added | Total<br>Members<br>Dropped | Gain/<br>Loss<br>Members |
|-----------|--------------|------------------|------------------------|----------------|--------------------|----------------------|---------------------|--------------------------|-----------------------------|--------------------------|
| 2014-2015 | 6            | -5               | 1                      | 95             | 144                | 11                   | 2                   | 252                      | -191                        | 61                       |
| 2015-2016 | 21           | -1               | 20                     | 162            | 425                | 1                    | 0                   | 588                      | -166                        | 422                      |
| 2016-2017 | 53           | 0                | 53                     | 448            | 1061               | 5                    | 2                   | 1516                     | -156                        | 1360                     |
| 2017-2018 | 31           | -1               | 30                     | 380            | 642                | 20                   | 5                   | 1047                     | -145                        | 902                      |
| 2018-2019 | 2            | -63              | -61                    | 225            | 77                 | 24                   | 0                   | 326                      | -1683                       | -1357                    |
| Average   | 23           | -14              | 9                      | 262            | 470                | 12                   | 2                   | 746                      | -468                        | 278                      |